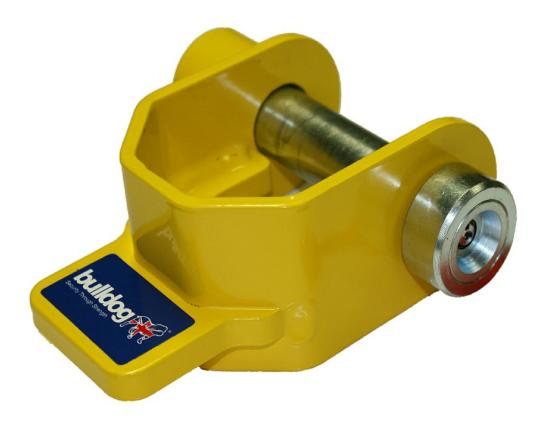

## KP20 King Pin Lock Data Sheet

## **Features:**

- Material 10mm steel locating plate and 5mm shield plate.
- Uses Bulldog Super Lock Bolt. Case hardened 1" (25.4mm) diameter body. Drill and pick resistant lock with over one million possible key combinations.
- 2 keys supplied with lock as standard. Multiple locks can be supplied with same key for fleet or multi user applications.
- Lock bolt can only be locked using key, no accidental locking possible.
- Finished in a highly visible, yellow powder coating.
- Weight = 1.85kg